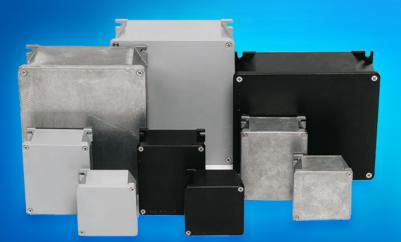

# CAST ALUMINUM DISTRIBUTION BOXES

AP SERIES

IP66/IP67

AC SERIES IP65

**Currently Non-UL** 

# [ AP SERIES ]

APV

RAL 7040

Textured

Version

Unpainted Version

**APS** 

## [ AC SERIES ]

M25/32

8.00 ----

Metric Threaded Cable Entries 22/30MM Diameters of Piercing Units IP65

Removable Cover

# **CAST ALUMINUM DISTRIBUTION BOXES** for explosive atmospheres

APX SERIES IP

IP66/IP67