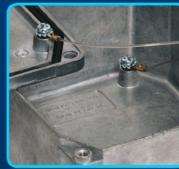

## + EARTH TERMINAL

Both boxes and covers are supplied with provision for a terminal earthing connection to protect it from indirect contacts.

Accessory kits are available for fitting inside the boxes DIN rails or zinc-plated steel mounting plates.

### **+** INSTRUCTION SHEET

Detailed information about installation, operation, maintenance, and the Attestation of Conformity are included.

+ EARTH TERMINAL

APX boxes are supplied with an external protective earthing and bonding terminal.