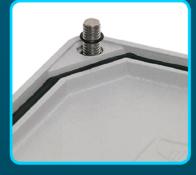

### + EASIER INSTALLATION

The cover fixing screws become captive when the special o-rings are fitted.