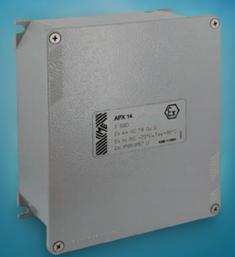

# **CAST ALUMINUM DISTRIBUTION BOXES** for explosive atmospheres

APX SERIES IP

IP66/IP67

# [ APX SERIES FEATURES ]

ATX boxes are made of EN AB 46100 aluminium alloy (previously UNI 5076) in accordance with standards UNI EN 1676 and oven-painted with RAL7040 epoxy-polyester resins.

- + Cover with pre-fastened gasket
- Galvanized steel screws
- + O-ring in nitrile rubber
- + 1 internal equipotential bonding kit
- + 1 external equipotential bonding kit
- + Wall-mounting is possible
- + Kits for internal fixings is available on request