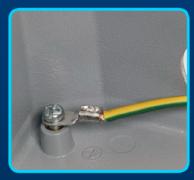

## + EARTH TERMINAL

Both boxes and covers are supplied with provision for a terminal earthing connection to protect it from indirect contacts.

Accessory kits are available for fitting inside the boxes DIN rails or zinc-plated steel mounting plates.

### **+** INSTRUCTION SHEET

Detailed information about installation, operation, maintenance, and the Attestation of Conformity are included.

+ EARTH TERMINAL

APX boxes are supplied with an external protective earthing and bonding terminal.