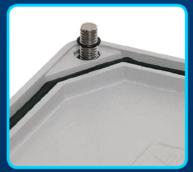

Π

The cover fixing screws become captive when the special o-rings are fitted.

### + EASIER INSTALLATION

The cover fixing screws become captive when the special o-rings are fitted.